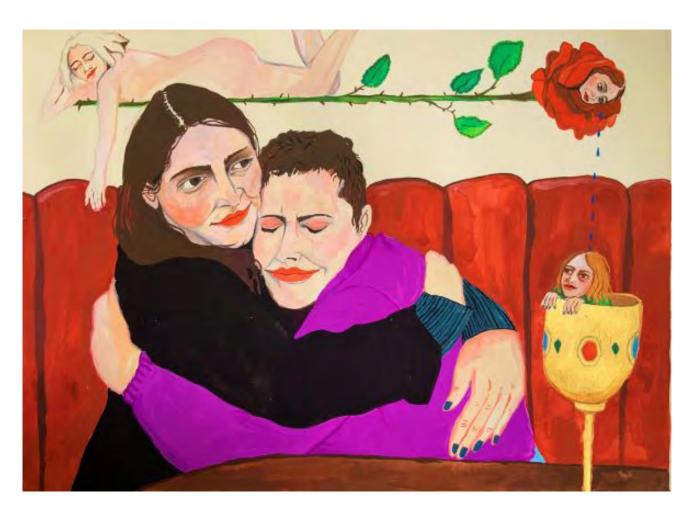

## WHAT'S INSIDE A GIRL?// Ruby Knight

I Laid It All Out On The Table Gouache on paper 29 x 29cm \$390

After Party Gouache on paper 56 x 76.5cm \$680

All Prophets In Their House Gouache on paper 38 x 28cm \$400 SOLD