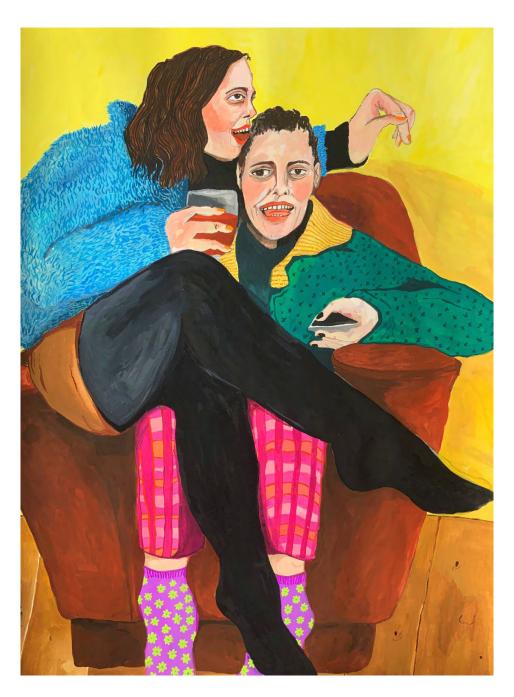

## WHAT'S INSIDE A GIRL?// Ruby Knight



I Laid It All Out On The Table Gouache on paper 29 x 29cm \$390



After Party Gouache on paper 56 x 76.5cm \$680



All Prophets In Their House Gouache on paper 38 x 28cm \$400 SOLD



Always The Same Face Gouache on paper 14.5 x 19cm \$120



Big Stretch Gouache on paper 38.4 x 57cm \$360 SOLD



But In The Dream, You Drew It Gouache on paper 19 x 14.6cm \$250



Card Shark / Shark Eyes Gouache on paper 38 x 28.6cm \$430



Checkered Past G ouache on paper 14 x 19cm \$150 SOLD



Contemplative Isolation Gouache on paper 14.1 x 19.2cm \$120 SOLD



Distractions Are A Girls Best Friend Gouache on paper 14.1 x 19.2 cm \$150 SOLD



Fingering Sunflowers Gouache on paper 19 x 14.8 \$160



He Said My Styles Changed Gouache on paper 38 x 28.5cm \$430 SOLD



Hedonist Isolation Gouache on paper 14.6 x 19.1cm \$150



The Plant Died gouache on paper 14.5 x 19