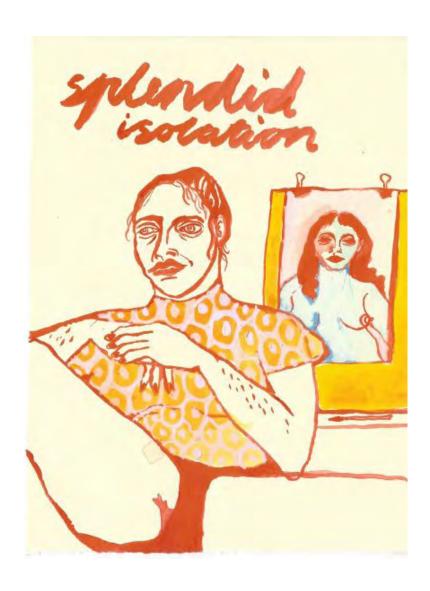

Sister, Mother, Secret Lover 28.4x 38cm gouache on paper \$430

Sooky Isolation 14.2x19.3cm gouache on paper \$110

Splendid Isolation 14x19cm gouache on paper \$150

Take Me Back 38 x 28.7cm gouache on paper \$430