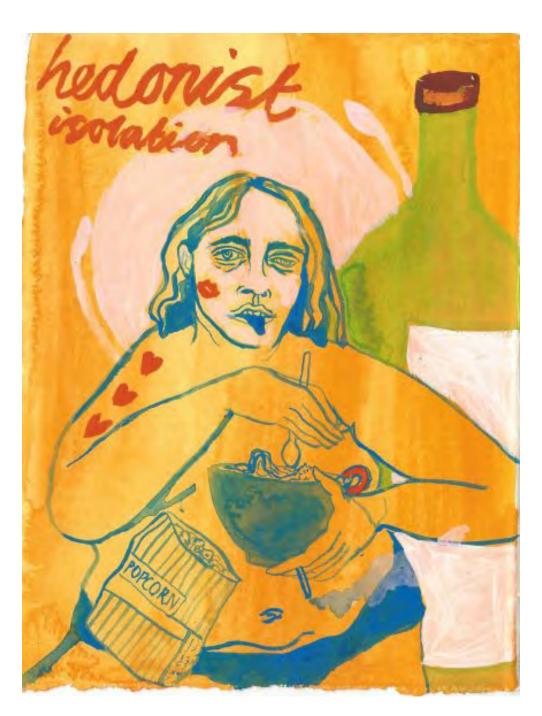

He Said My Styles Changed Gouache on paper 38 x 28.5cm \$430 SOLD

Hedonist Isolation Gouache on paper 14.6 x 19.1cm \$150

The Plant Died gouache on paper 14.5 x 19.4 cm \$120 SOLD

Dancin' Yasmin gouache on paper 14.3x19.3cm \$150