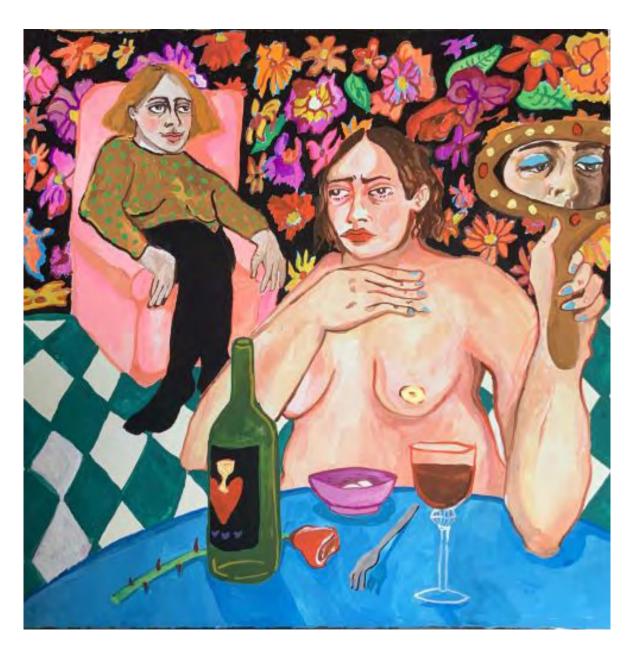

## WHAT'S INSIDE A GIRL?// Ruby Knight

I Laid It All Out On The Table Gouache on paper 29 x 29cm \$390

After Party Gouache on paper 56 x 76.5cm \$680

All Prophets In Their House Gouache on paper 38 x 28cm \$400 SOLD