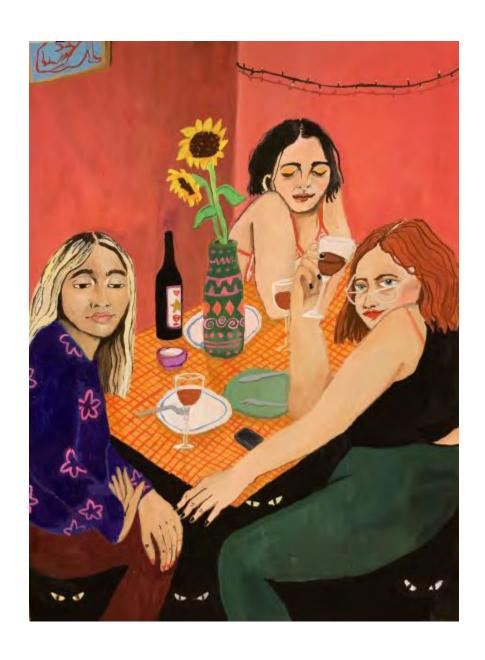

Checkered Past G ouache on paper 14 x 19cm \$150 SOLD

Contemplative Isolation Gouache on paper 14.1 x 19.2cm \$120 SOLD

Distractions Are A Girls Best Friend Gouache on paper 14.1 x 19.2 cm \$150 SOLD

Fingering Sunflowers Gouache on paper 19 x 14.8 \$160