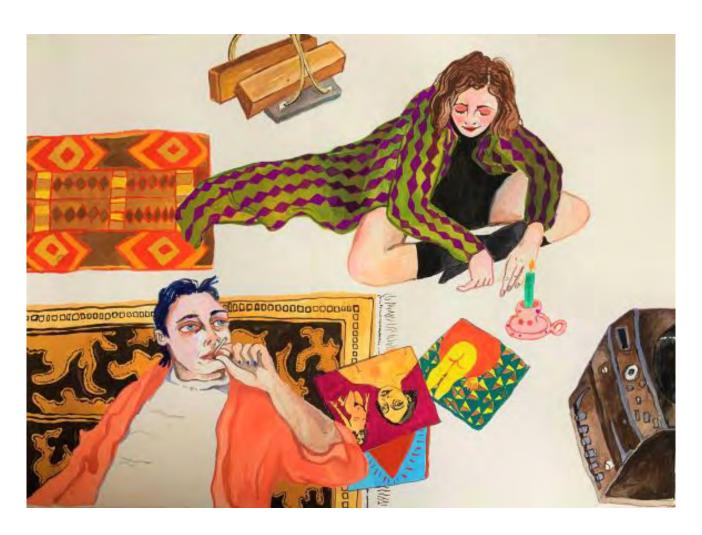

## WHAT'S INSIDE A GIRL?// Ruby Knight

I Laid It All Out On The Table Gouache on paper 29 x 29cm \$390

After Party Gouache on paper 56 x 76.5cm \$680

All Prophets In Their House Gouache on paper 38 x 28cm \$400 SOLD