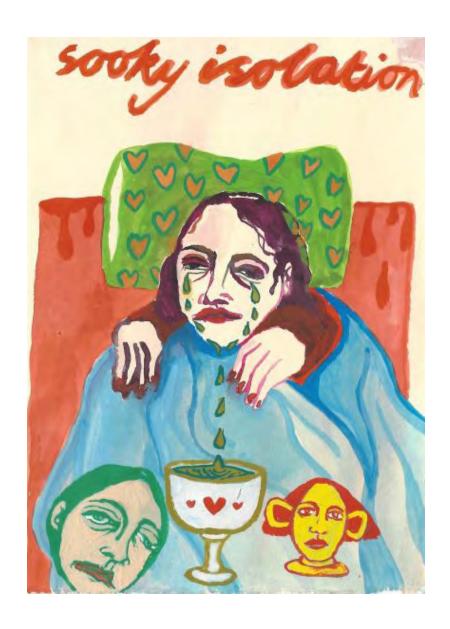

Sister, Mother, Secret Lover 28.4x 38cm gouache on paper \$430

Sooky Isolation 14.2x19.3cm gouache on paper \$110

Splendid Isolation 14x19cm gouache on paper \$150

Take Me Back 38 x 28.7cm gouache on paper \$430