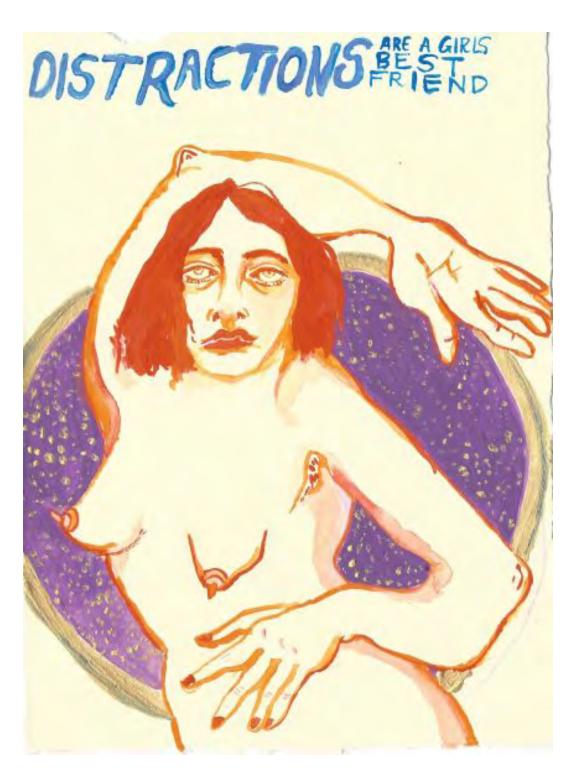

Checkered Past G ouache on paper 14 x 19cm \$150 SOLD

Contemplative Isolation Gouache on paper 14.1 x 19.2cm \$120 SOLD

Distractions Are A Girls Best Friend Gouache on paper 14.1 x 19.2 cm \$150 SOLD

Fingering Sunflowers Gouache on paper 19 x 14.8 \$160