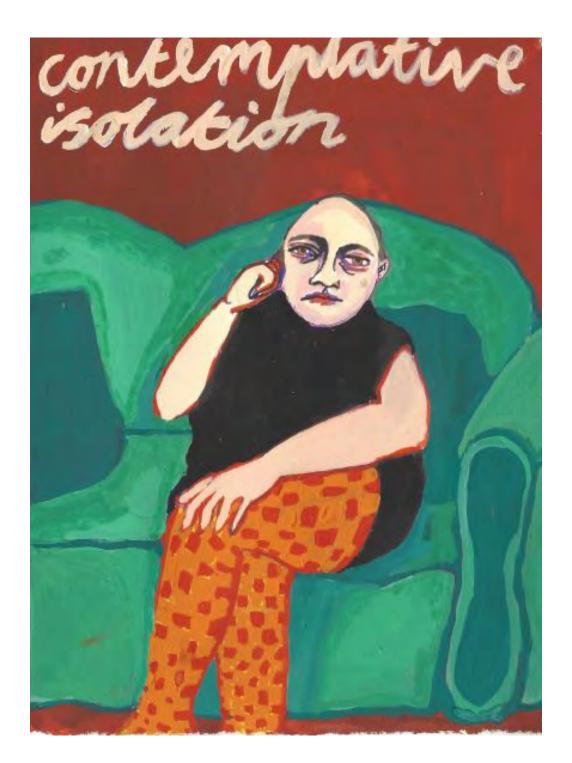

Checkered Past G ouache on paper 14 x 19cm \$150 SOLD

Contemplative Isolation Gouache on paper 14.1 x 19.2cm \$120 SOLD

Distractions Are A Girls Best Friend Gouache on paper 14.1 x 19.2 cm \$150 SOLD

Fingering Sunflowers Gouache on paper 19 x 14.8 \$160