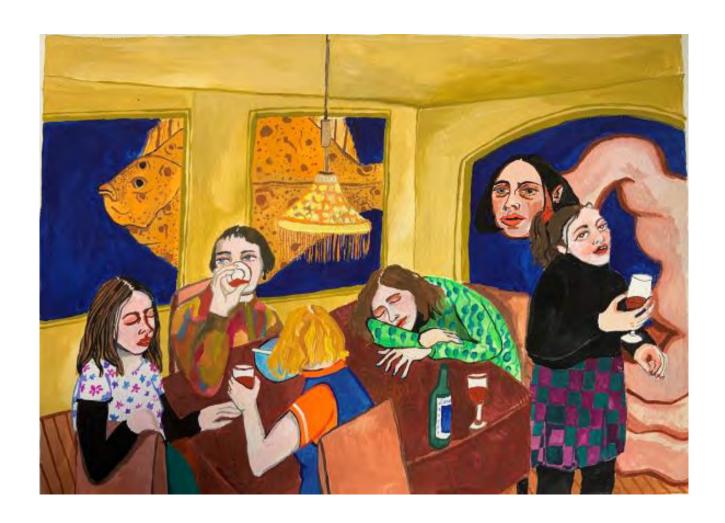

## WHAT'S INSIDE A GIRL?// Ruby Knight

I Laid It All Out On The Table Gouache on paper 29 x 29cm \$390

After Party Gouache on paper 56 x 76.5cm \$680

All Prophets In Their House Gouache on paper 38 x 28cm \$400 SOLD